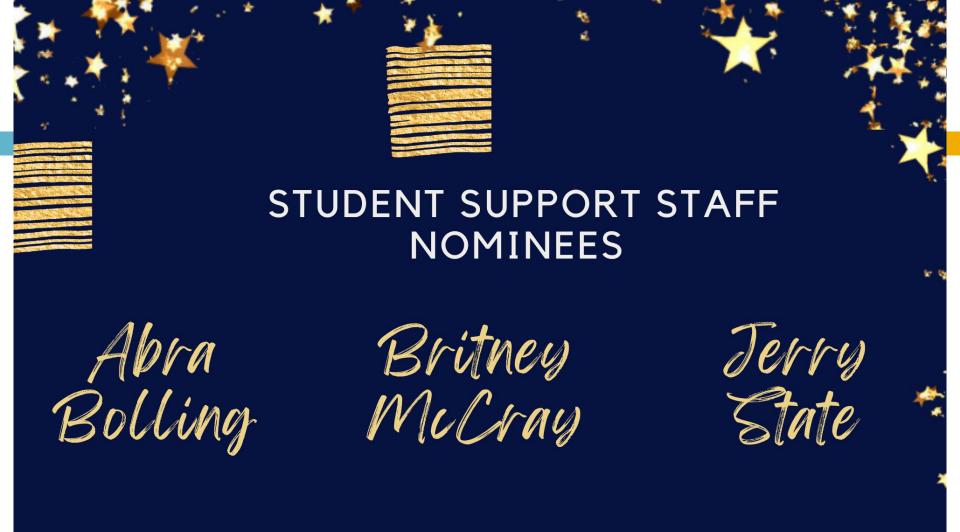

STAFF OF THE YEAR

Angel Wilson-Robinson



TEACHER OF THE YEAR

To Be Announced 2024-2025

SUPPORT STAFF OF THE YEAR

To Be Announced



TEACHER OF THE YEAR

Macy
Poston

2024-2025

SUPPORT STAFF OF THE YEAR

Jessalyn Sauls



TEACHER OF THE YEAR

Giannti Shaw 2024-2025

SUPPORT STAFF OF THE YEAR

Michelle Mendiola



TEACHER OF THE YEAR

Britney
Nobles

2024-2025

SUPPORT STAFF OF THE YEAR

Leigh Ann Tisdale





TEACHER OF THE YEAR

Catrina Filyan

2024-2025

SUPPORT STAFF OF THE YEAR

To Be Announced



TEACHER OF THE YEAR

George
Turner

2024-2025

SUPPORT STAFF OF THE YEAR

Rechelle

District Wells





Tammie Burgess Brian Croker Leon Whack



Eglvin Burgess

Angela Dyson Penny Fleming



## HEALTH SERVICE STAFF OF THE YEAR NOMINEES

Vanessa Lowder Rhonda Matthews Tonya Webster









Kristi Anderson

Bridget Fleming Jacob Gillard\*





Med Blake

Mary
Howard

Tongelle Thomas