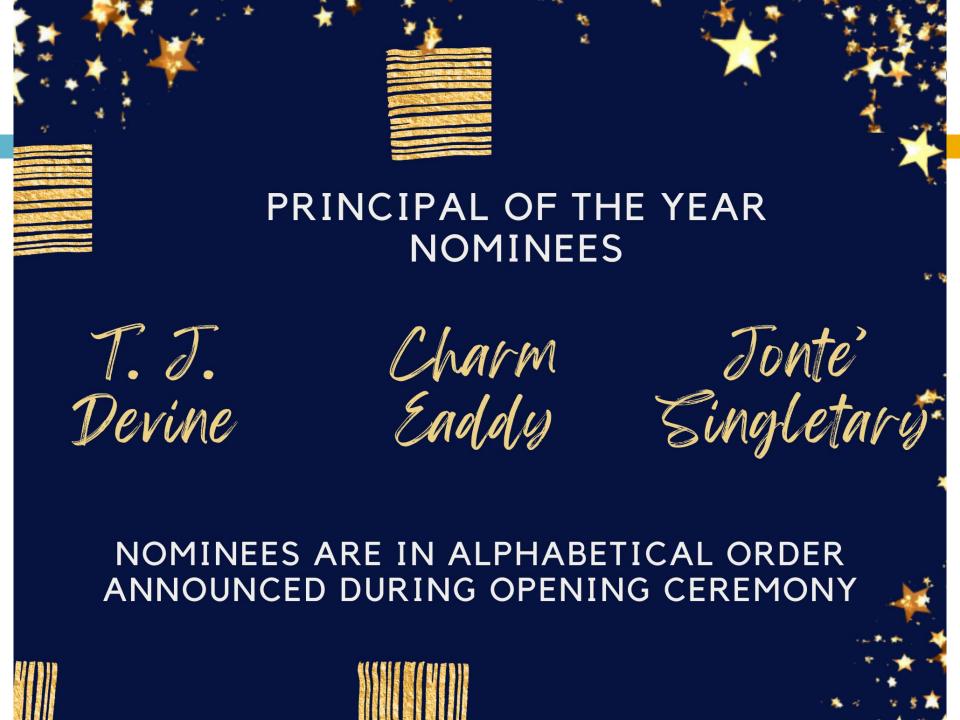

TEACHER OF THE YEAR

Tonia
Felder

2024-2025

SUPPORT STAFF OF THE YEAR

Angel Wilson-Robinson

TEACHER OF THE YEAR

To Be Announced 2024-2025

SUPPORT STAFF OF THE YEAR

To Be Announced

TEACHER OF THE YEAR

Macy
Poston

2024-2025

SUPPORT STAFF OF THE YEAR

Jessalyn Sauls

TEACHER OF THE YEAR

Giannti Shaw 2024-2025

SUPPORT STAFF OF THE YEAR

Michelle Mendiola

TEACHER OF THE YEAR

Britney
Nobles

2024-2025

SUPPORT STAFF OF THE YEAR

Leigh Ann Tisdale

TEACHER OF THE YEAR

Catrina Filyan

2024-2025

SUPPORT STAFF OF THE YEAR

To Be Announced

TEACHER OF THE YEAR

George
Turner

2024-2025

SUPPORT STAFF OF THE YEAR