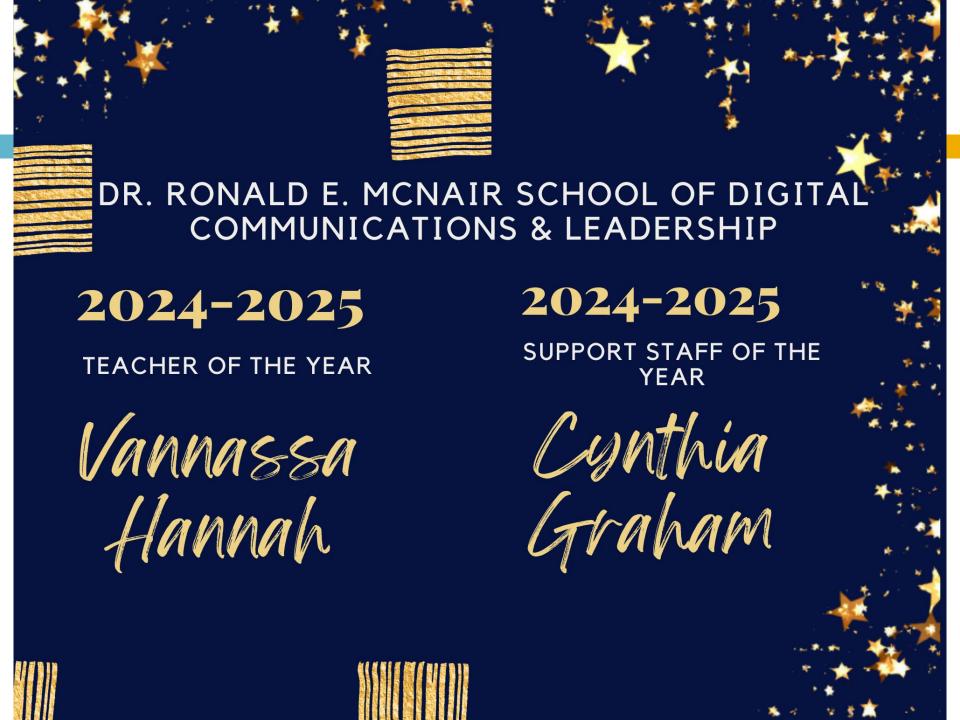

TEACHER OF THE YEAR

Tonia
Felder

2024-2025

SUPPORT STAFF OF THE YEAR

Angel Wilson-Robinson

TEACHER OF THE YEAR

To Be Announced 2024-2025

SUPPORT STAFF OF THE YEAR