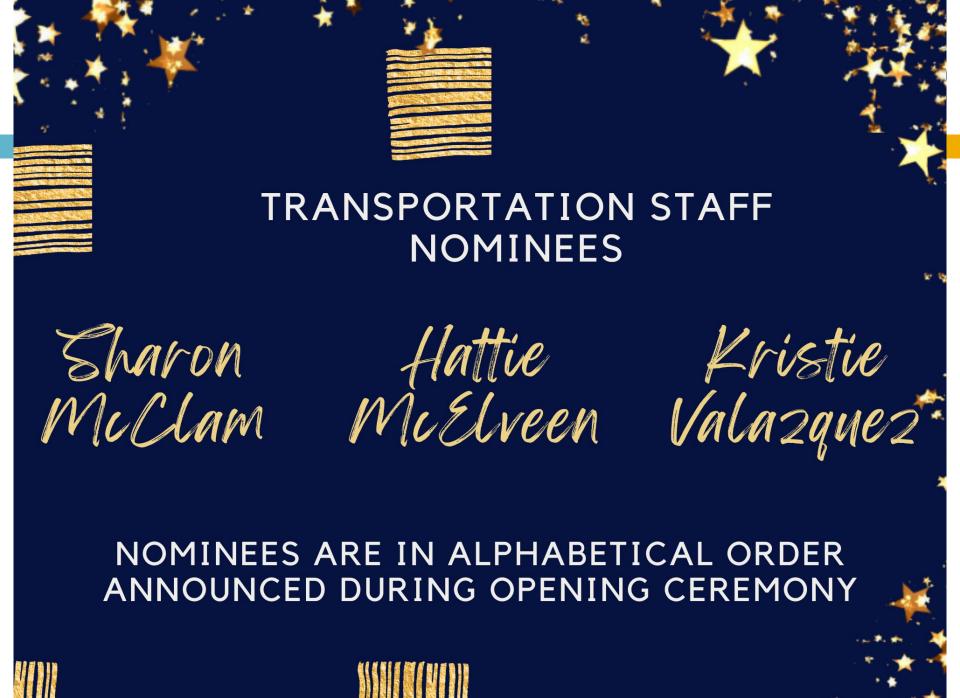

TAFF OF THE YEAR

Angel Wilson-Robinson



TEACHER OF THE YEAR

To Be Announced 2024-2025

SUPPORT STAFF OF THE YEAR

To Be Announced



TEACHER OF THE YEAR

Macy
Poston

2024-2025

SUPPORT STAFF OF THE YEAR

Jessalyn Sauls



TEACHER OF THE YEAR

Giannti Shaw 2024-2025

SUPPORT STAFF OF THE YEAR

Michelle Mendiola



TEACHER OF THE YEAR

Britney
Nobles

2024-2025

SUPPORT STAFF OF THE YEAR

Leigh Ann Tisdale





TEACHER OF THE YEAR

Catrina Filyan

2024-2025

SUPPORT STAFF OF THE YEAR

To Be Announced



TEACHER OF THE YEAR

George
Turner

2024-2025

SUPPORT STAFF OF THE YEAR

Rechelle

District Wells





Tammie Burgess Brian Croker Leon Whack



Eglvin Burgess

Angela Dyson Penny Fleming



## HEALTH SERVICE STAFF OF THE YEAR NOMINEES

Vanessa Lowder Rhonda Matthews Tonya Webster









Kristi Anderson

Bridget Fleming Jacob Gillard\*





Med Blake

Mary
Howard

Tongelle Thomas