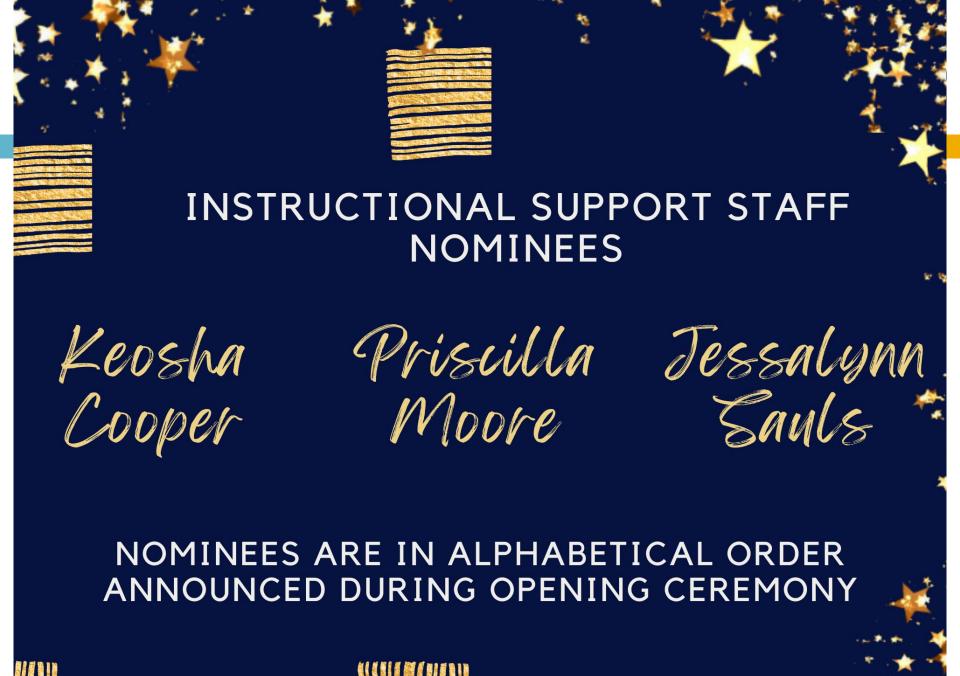

RT STAFF OF THE YEAR

Angel Wilson-Robinson



TEACHER OF THE YEAR

To Be Announced 2024-2025

SUPPORT STAFF OF THE YEAR

To Be Announced



TEACHER OF THE YEAR

Macy
Poston

2024-2025

SUPPORT STAFF OF THE YEAR

Jessalyn Sauls



TEACHER OF THE YEAR

Giannti Shaw 2024-2025

SUPPORT STAFF OF THE YEAR

Michelle Mendiola



TEACHER OF THE YEAR

Britney
Nobles

2024-2025

SUPPORT STAFF OF THE YEAR

Leigh Ann Tisdale





TEACHER OF THE YEAR

Catrina Filyan

2024-2025

SUPPORT STAFF OF THE YEAR

To Be Announced



TEACHER OF THE YEAR

George
Turner

2024-2025

SUPPORT STAFF OF THE YEAR

Rechelle

District Wells





Tammie Burgess Brian Croker Leon Whack



Eglvin Burgess

Angela Dyson Penny Fleming



## HEALTH SERVICE STAFF OF THE YEAR NOMINEES

Vanessa Lowder Rhonda Matthews Tonya Webster









Kristi Anderson

Bridget Fleming Jacob Gillard\*





Med Blake

Mary
Howard

Tongelle Thomas