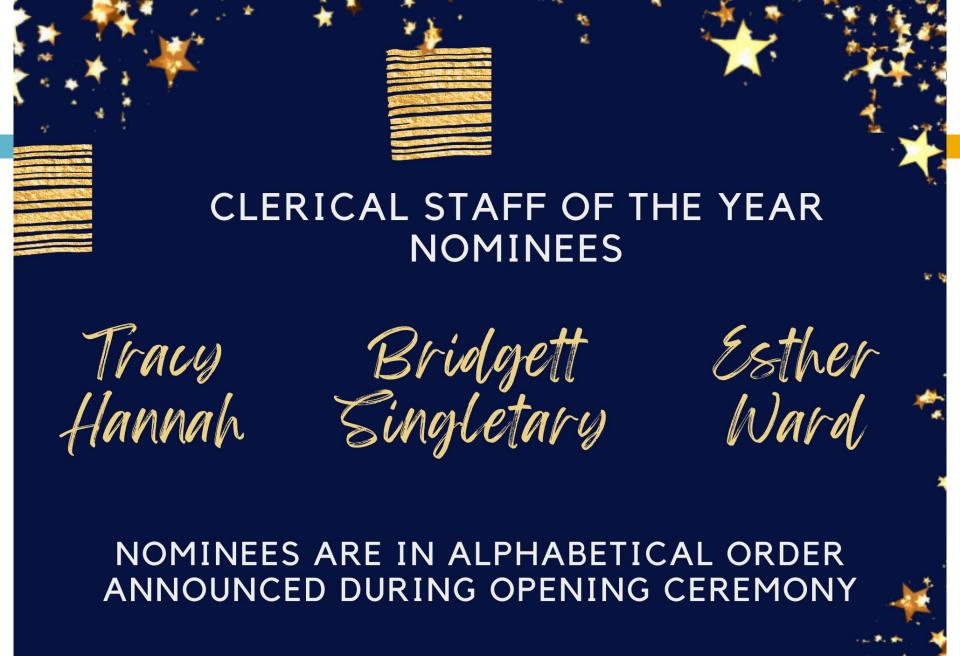

TON ILL NO. A SEN TH AY OF JUNE IN

FUTURE TEACHER COLLEGE SIGNING DAY
LAKE CITY EARLY COLLEGE HS | MAY 1ST | 1 PM



>chool Coro



TEACHER OF THE YEAR

Tonia
Felder

2024-2025

SUPPORT STAFF OF THE YEAR

Angel Wilson-Robinson



TEACHER OF THE YEAR

To Be Announced 2024-2025

SUPPORT STAFF OF THE YEAR

To Be Announced



TEACHER OF THE YEAR

Macy
Poston

2024-2025

SUPPORT STAFF OF THE YEAR

Jessalyn Sauls



TEACHER OF THE YEAR

Giannti Shaw 2024-2025

SUPPORT STAFF OF THE YEAR

Michelle Mendiola



TEACHER OF THE YEAR

Britney
Nobles

2024-2025

SUPPORT STAFF OF THE YEAR

Leigh Ann Tisdale





TEACHER OF THE YEAR

Catrina Filyan

2024-2025

SUPPORT STAFF OF THE YEAR

To Be Announced



TEACHER OF THE YEAR

George
Turner

2024-2025

SUPPORT STAFF OF THE YEAR

Rechelle

District Wells





Tammie Burgess Brian Croker Leon Whack



Eglvin Burgess

Angela Dyson Penny Fleming



## HEALTH SERVICE STAFF OF THE YEAR NOMINEES

Vanessa Lowder Rhonda Matthews Tonya Webster









Kristi Anderson

Bridget Fleming Jacob Gillard\*





Med Blake

Mary
Howard

Tongelle Thomas