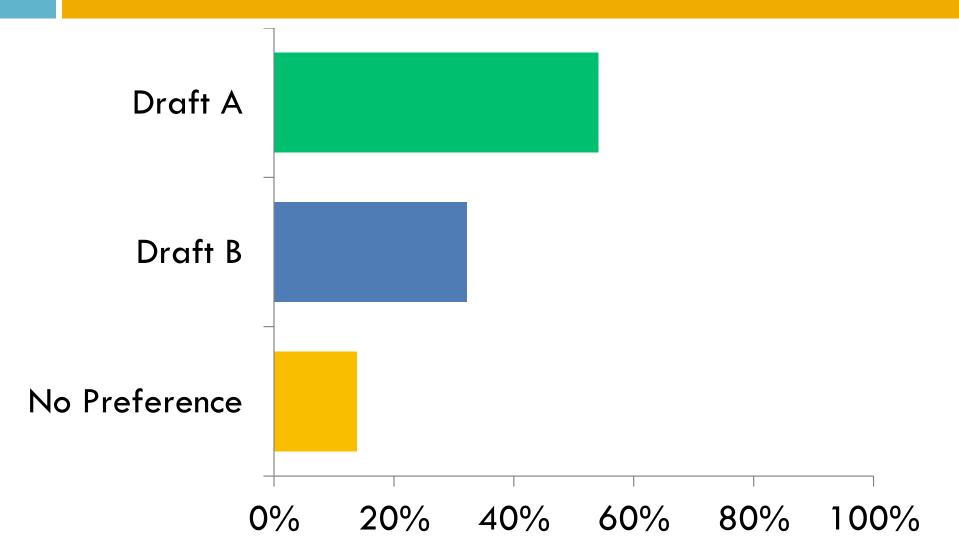

# Q1: Which calendar do you prefer for the 2024-2025 school year?

# Q1: Which calendar do you prefer for the 2024-2025 school year?

| ANSWER CHOICES | RESPONSES |     |
|----------------|-----------|-----|
| Draft A        | 54.07%    | 239 |
| Draft B        | 32.13%    | 142 |
| No Preference  | 13.80%    | 61  |
| TOTAL          |           | 442 |