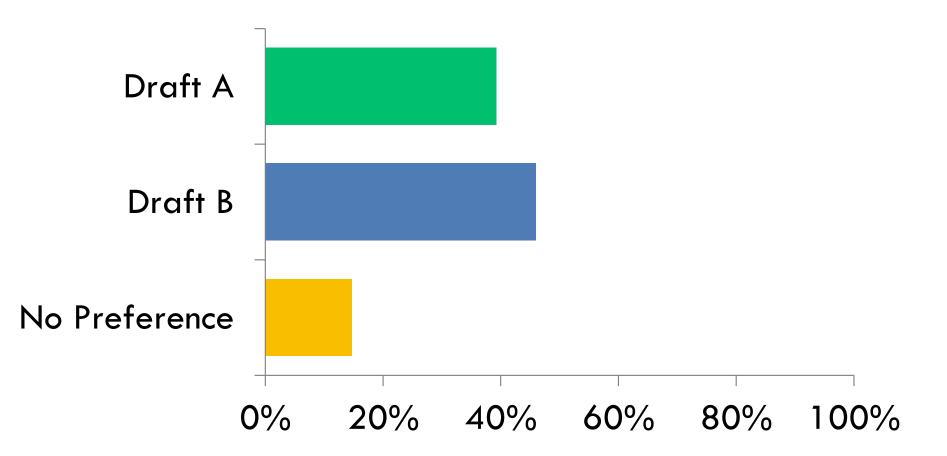

## **PROFILE OF:** COMPARISON OF CALENDARS

Q1: Which calendar do you prefer for the 2025-2026 school year?

# Q1: Which calendar do you prefer for the 2025-2026 school year?

| ANSWER CHOICES | RESPONSES |     |
|----------------|-----------|-----|
| Draft A        | 39.31%    | 160 |
| Draft B        | 45.95%    | 187 |
| No Preference  | 14.74%    | 60  |
| TOTAL          |           | 407 |